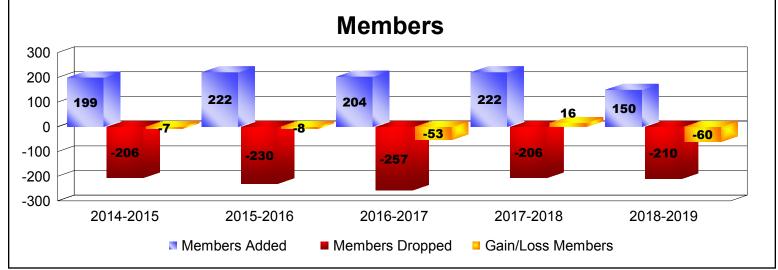

District 201Q4 As of June 2019 Cumulative

| Year      | New<br>Clubs | Dropped<br>Clubs | Gain/<br>Loss<br>Clubs | New<br>Members | Charter<br>Members | Reinstate<br>Members | Transfer<br>Members | Total<br>Member<br>Added | Total<br>Members<br>Dropped | Gain/<br>Loss<br>Members |
|-----------|--------------|------------------|------------------------|----------------|--------------------|----------------------|---------------------|--------------------------|-----------------------------|--------------------------|
| 2014-2015 | 0            | -1               | -1                     | 177            | 2                  | 7                    | 13                  | 199                      | -206                        | -7                       |
| 2015-2016 | 1            | -2               | -1                     | 164            | 30                 | 7                    | 21                  | 222                      | -230                        | -8                       |
| 2016-2017 | 0            | -1               | -1                     | 158            | 19                 | 6                    | 21                  | 204                      | -257                        | -53                      |
| 2017-2018 | 0            | 0                | 0                      | 198            | 2                  | 4                    | 18                  | 222                      | -206                        | 16                       |
| 2018-2019 | 0            | 0                | 0                      | 119            | 5                  | 5                    | 21                  | 150                      | -210                        | -60                      |
| Average   | 0            | -1               | -1                     | 163            | 12                 | 6                    | 19                  | 199                      | -222                        | -22                      |