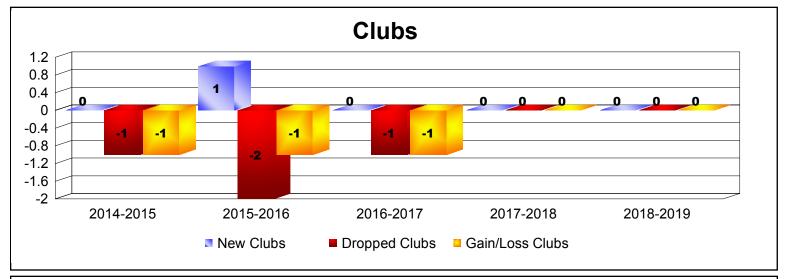

District 201Q4 As of June 2019 Cumulative

| Year      | New<br>Clubs | Dropped<br>Clubs | Gain/<br>Loss<br>Clubs | New<br>Members | Charter<br>Members | Reinstate<br>Members | Transfer<br>Members | Total<br>Member<br>Added | Total<br>Members<br>Dropped | Gain/<br>Loss<br>Members |
|-----------|--------------|------------------|------------------------|----------------|--------------------|----------------------|---------------------|--------------------------|-----------------------------|--------------------------|
| 2014-2015 | 0            | -1               | -1                     | 177            | 2                  | 7                    | 13                  | 199                      | -206                        | -7                       |
| 2015-2016 | 1            | -2               | -1                     | 164            | 30                 | 7                    | 21                  | 222                      | -230                        | -8                       |
| 2016-2017 | 0            | -1               | -1                     | 158            | 19                 | 6                    | 21                  | 204                      | -257                        | -53                      |
| 2017-2018 | 0            | 0                | 0                      | 198            | 2                  | 4                    | 18                  | 222                      | -206                        | 16                       |
| 2018-2019 | 0            | 0                | 0                      | 119            | 5                  | 5                    | 21                  | 150                      | -210                        | -60                      |
| Average   | 0            | -1               | -1                     | 163            | 12                 | 6                    | 19                  | 199                      | -222                        | -22                      |